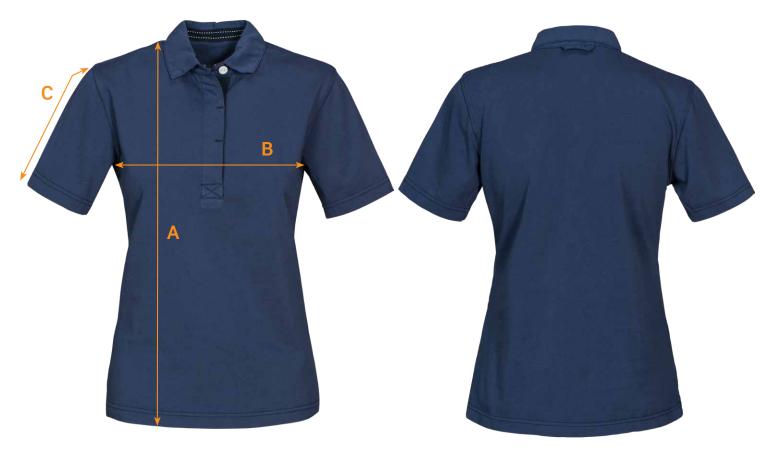

## SIZE CHART

BRAND: James Harvest Sportswear

CODE No.: JH205W

Amherst Women's Cotton Polo

| Ref.                                                           | Area                            | S    | М    | L    | XL   | XXL  | 3XL  |
|----------------------------------------------------------------|---------------------------------|------|------|------|------|------|------|
| А                                                              | Body Length from Shoulder Point | 62   | 63.5 | 65.5 | 67.5 | 69.5 | 71.5 |
| В                                                              | 1/2 Chest Width                 | 44   | 46   | 49   | 52   | 55   | 58   |
| С                                                              | Sleeve Length                   | 18.5 | 19   | 19.5 | 20   | 20.5 | 21   |
| All measurements are indicative with minimum tolerance of 1cm. |                                 |      |      |      |      |      |      |